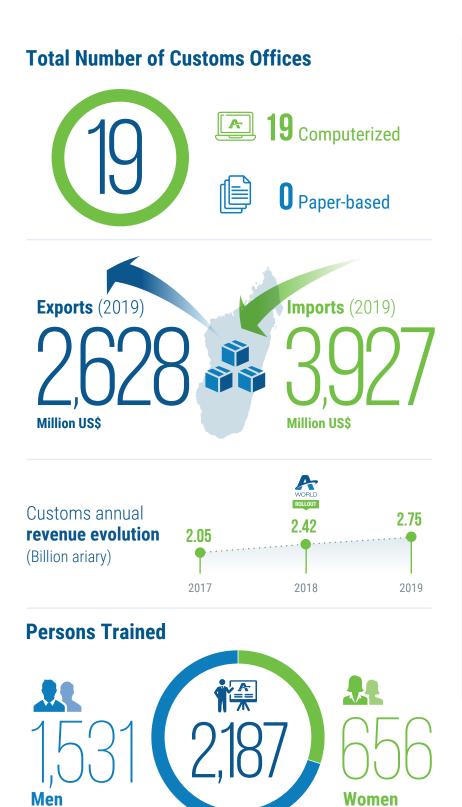

revenue in 2017–2019 following the deployment of ASYCUDAWorld in 2018

Customs switched to more efficient and user-friendly systems, such as ASYCUDAWorld, that combines modernization of Customs processes and trade facilitation, with the technical assistance of UNCTAD and the financial support of Japan.